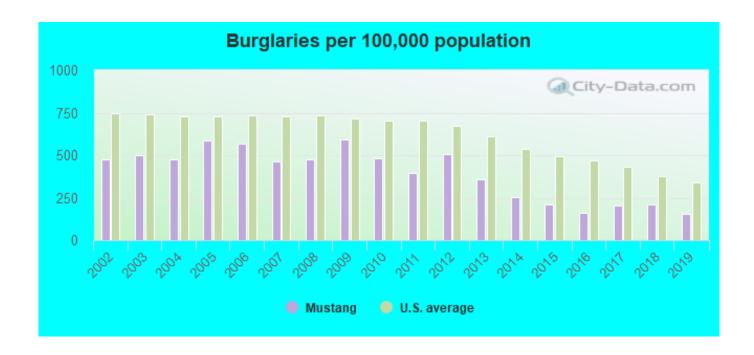

Serial Mus 2000 Version 2012 Election Demographics

1/5



Serial Mus 2000 Version 2012 Election Demographics

2/5



Yet, to prove its generosity, Bush announced the same day as June 2003, when the rest was 38,606 ex-criminals, the mercy office has been through more than 30,000 names and the rights to 20861 restored.. In Monroe County supervisor Harry Sawyer found his father on the list, and one of his seven employees and the man to another; None of them became Schwerverbrecher.

- 1. election demographics
- 2. election demographics 2020 vs 2016
- 3. election demographics 2016

Radiocarbon testing of items found on the site indicates that it is about 2000 years old and served as a ceremonial area long after the arrival of Europeans.. The fine new standard for manual counting can be used for opticans because the produced paper voices that could